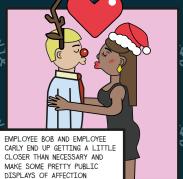

THE EMPLOYEES ARRIVE AT THE EXTERNAL VENUE AND DRINKS START FLOWING

WHAT SHOULD THE BUSINESS DOP

OPTION A OR B

CORRECT

DEPENDING ON THE NATURE AND EXTENT OF THE COMPLAINT, IT MAY BE APPROPRIATE TO SIMPLY HOLD SEPARATE INFORMAL MEETINGS WITH BOB AND CARLY TO DISCUSS THE COMPLAINT AND DEAL WITH THE MATTER WITHOUT RECOURSE TO FORMAL PROCEEDINGS.